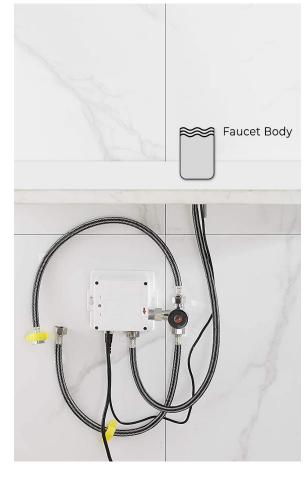

## Specs

Power: AC & DC 6V (batteries not included)
Water Consumption: 0.05Mpa-0.6Mpa
Detection Zone: 16-32 cm or adjustable
Motor valve lifespan: up to 500000 flushes

Battery lifespan: 100000 cycles

Static Power Consumption: 0.36mw
Working Power consumption: ≤0.5mw
Inductive Opening Time: <1 second
Inductive Closing Time: <2 second
Dia.of inlet / outlet pipe: G1/2"

Flux: ≥0.07L/S

Power Supply: Box Transformer (BOX)

Temperature Mixer: Below Deck Manual Mixing Valve (BDM)

Factory Default Timeout: 30s Factory Default GPC: 0.75

Working pressure: 0.05 - 1.6 Mpa Flow Rate: 1.8 GPM (6.81 L/min)