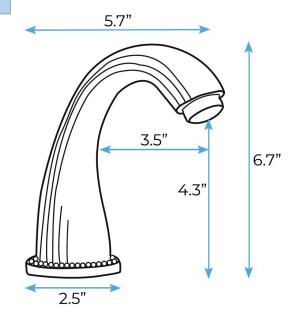

## COMMERCIAL AUTOMATIC SENSOR HANDS FREE FAUCET SPECIFICATIONS

Size

## Overview

All dimensions and specifications are nominal and may vary. Use actual products for accuracy in critical situations.